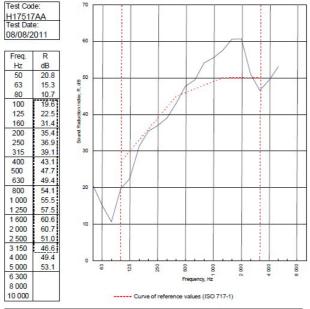

BRE 208596 - BRE Report P102396-1011B

Refer to Speedline Specification Clause

198 mm. (At Base Track, Excluding Finishes)

Severe - Annexes A-F

46 RwdB, Date Tested or Assessed Against - 70-K-57

TESTED AT ONE OF THE UKAS ACCREDITED LABORATORIES BELOW